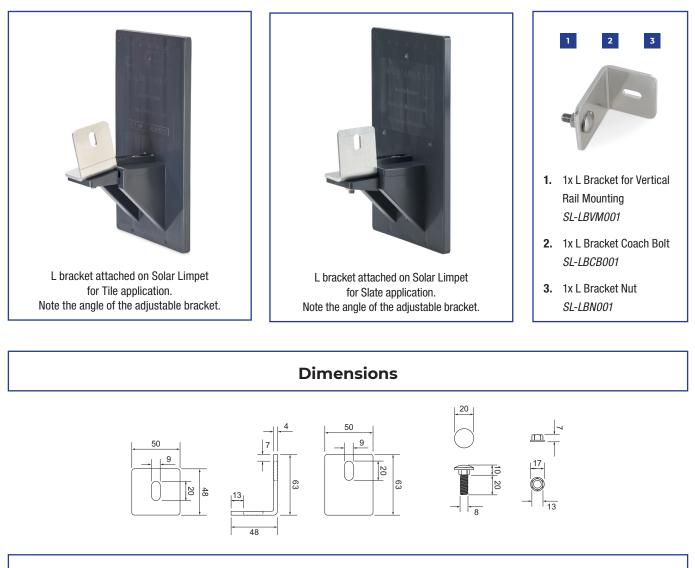

## L Bracket for Vertical Rail Mounting

The standard Solar Limpets system is designed for use with horizontal side-mounted rails.

When rails must be vertically fixed (i.e. to suit landscape-orientated panels), the Limpet can be converted using the optional metal 'L' bracket described on this datasheet.

## **Technical Data**

| Component Name                       | Part Number | Material Type   | Weight |
|--------------------------------------|-------------|-----------------|--------|
| L Bracket for Vertical Rail Mounting | SL-LBVM001  | Aluminium       | 52g    |
| L Bracket Coach Bolt                 | SL-LBCB001  | Stainless Steel | 18g    |
| L Bracket Nut                        | SL-LBN0001  | Stainless Steel | 6g     |