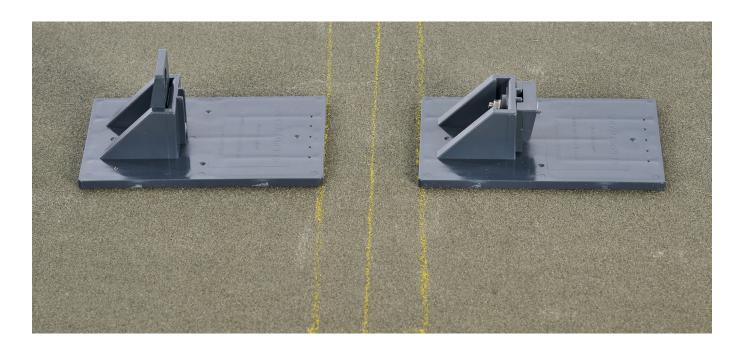

## **Datasheet**Flat Roof System

The Solar Limpet system provides a simple, reliable roof hook solution for flat roof applications.

Solar Limpets for Flat Roof applications are only compatible with side-fix type rails, which utilise an M8 T bolt and flange nut to connect the rail to the roof hook.