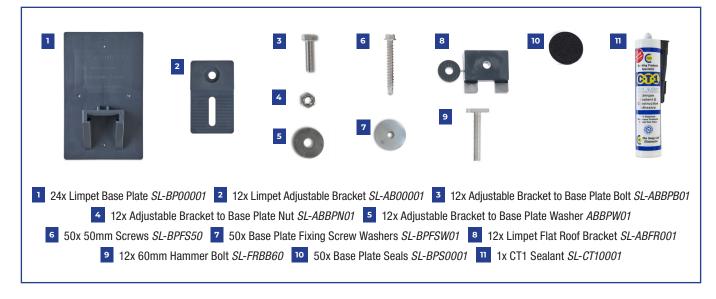

## **Technical Data**

| Component Name                          | Part Number | Material Type   | Weight | Patent App No.         |
|-----------------------------------------|-------------|-----------------|--------|------------------------|
| Limpet Base Plate                       | SL-BP00001  | PVC             | 567g   | GB2488188<br>GB2601807 |
| Limpet Adjustable Bracket               | SL-AB00001  | PVC             | 77g    | GB2214996.7            |
| Adjustable Bracket to Base Plate Bolt   | SL-ABBPB01  | Stainless Steel | 15g    |                        |
| Adjustable Bracket to Base Plate Nut    | SL-ABBPN01  | Stainless Steel | 4g     |                        |
| Adjustable Bracket to Base Plate Washer | SL-ABBPW01  | Stainless Steel | 7g     |                        |
| 50 x 50mm Screws                        | SL-BPFS50   | Stainless Steel | 10g    |                        |
| Base Plate Fixing Screw Washers         | SL-BPFSW01  | Aluminium/EPDM  | 4g     |                        |
| Limpet Flat Roof Bracket and Washer     | SL-ABFR001  | PVC             | 60g    | GB2214996.7            |
| 60mm Hammer Bolt                        | SL-FRBB60   | Stainless Steel | 23g    |                        |
| Base Plate Seals                        | SL-BPS0001  | EPDM            | < 1g   |                        |