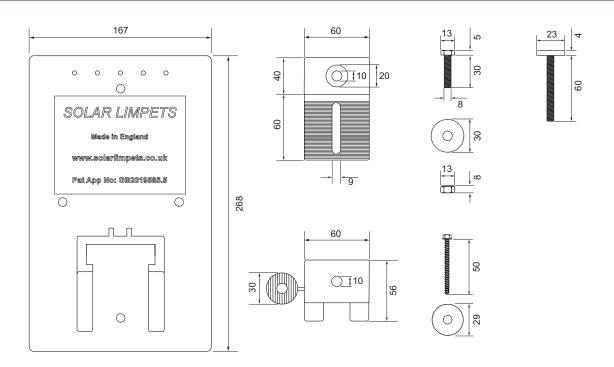

## **Datasheet**Flat Roof System

The Solar Limpet system provides a simple, reliable roof hook solution for flat roof applications.

Solar Limpets for Flat Roof applications are only compatible with side-fix type rails, which utilise an M8 T bolt and flange nut to connect the rail to the roof hook.

Solar Limpets are warranted for 20 years, providing the installation is carried out by a Solar Limpet certificated installer, the installation instructions have been complied with in full, and the roof was surveyed as suitable for PV installation.





## **Dimensions**



## **Technical Data**

| Component Name                          | Part Number | Material Type   | Weight | Patent App No.         |
|-----------------------------------------|-------------|-----------------|--------|------------------------|
| Limpet Base Plate                       | SL-BP00001  | PVC             | 567g   | GB2488188<br>GB2601807 |
| Limpet Adjustable Bracket               | SL-AB00001  | PVC             | 77g    | GB2214996.7            |
| Adjustable Bracket to Base Plate Bolt   | SL-ABBPB01  | Stainless Steel | 15g    |                        |
| Adjustable Bracket to Base Plate Nut    | SL-ABBPN01  | Stainless Steel | 4g     |                        |
| Adjustable Bracket to Base Plate Washer | SL-ABBPW01  | Stainless Steel | 7g     |                        |
| 50